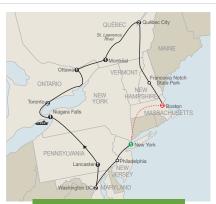

# EASTERN U.S. & CANADA DISCOVERY

14 days • New York to Boston

NOW FROM \$4,715\*

(Per person twin share, departing 17/05/19)