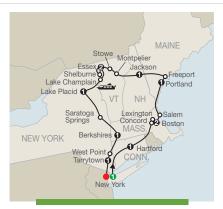

# NEW ENGLAND & THE HUDSON VALLEY 12 days • New York Return

NOW FROM \$4,625\*

(Per person twin share, departing 09/07/19)