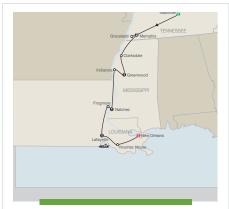

## AMERICA'S MUSICAL HERITAGE

10 days • Nashville to New Orleans NOW FROM \$3.599\*

(Per person twin share, departing 06/09/19)