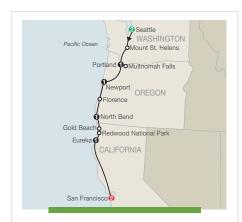

### PACIFIC COAST ADVENTURE

9 days • Seattle to San Francisco

NOW FROM \$3,455\*

(Per person twin share, departing 13/09/19)

**AGENTS:** This flyer can be personalised with your call to action, so you can distribute it to your client base . . . and get the bookings.