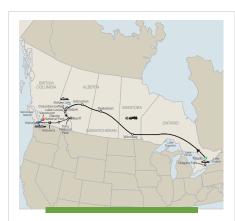

# GREAT CANADIAN RAIL JOURNEY

14 days • Toronto to Vancouver NOW FROM \$5,462\*

(Per person twin share, departing 12/05/19)