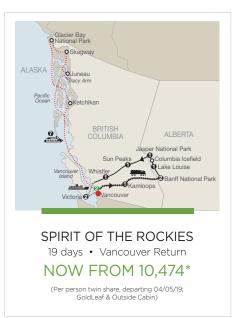

# GREAT CANADIAN RAIL JOURNEY

14 days • Toronto to Vancouver NOW FROM \$5,462\*

(Per person twin share, departing 12/05/19)