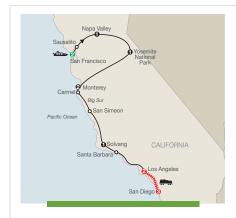

### CALIFORNIA CLASSICS

10 days • San Francisco to Los Angeles

NOW FROM \$3,923\*

(Per person twin share, departing 10/05/19)